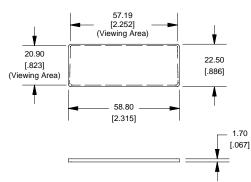

## **Top View of Assembly SECTION A-A** [2.155] (Inlay Width) (Side View Inside Assembly) $A \rightarrow$ Ø 5.60 Ø 5.60 [.220] [.220] (Bottom Assem Boss Ø) (Top Assem Boss Ø) **Detail View of PCB Boss** (Located on Top and Bottom Cover) 124.97 [.177] [4.920] 140.00 [5.512] (Inlay Length) P.C. Board [.193] 21.90 Bottom Cover [.862] Front Panel (Inner Box Height) [2.598] **SECTION B-B** .50 (Inside of Bottom Cover) **End View of Assembly** (PCB dist from end panel) Front Panel 1.57 1.00 60.37 [.062] 50.30 [.039] **Bottom Cover** [2.377] (PCB dist from inner wall) [1.980] (Inlay Depth) (Inner Box Width) 132.89 P.C. Board Aligned on Bosses [5.232] 28.00 (Inner Box Length) [1.102] Maximum P.C. Board Size Front/Rear Panel 6.52 \_ 32.64 6.73 [.257] [1.285] (Dashed Line Indicates Viewing Area) [.265] \_ 5.66 [.223] [2.252]