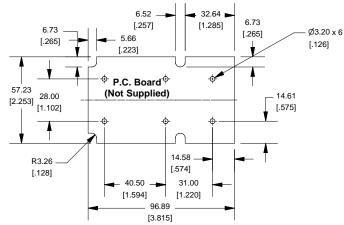

## **Top View of Assembly SECTION A-A** [2.155] (Inlay Width) (Side View Inside Assembly) $A \rightarrow$ Ø 5.60 Ø 5.60 [.220] [.220] (Bottom Assem Boss Ø) (Top Assem Boss Ø) **Detail View of PCB Boss** (Located on Top and Bottom Cover) 124.97 [.177] [4.920] 140.00 [5.512] (Inlay Length) P.C. Board [.193] 21.90 Bottom Cover [.862] Front Panel (Inner Box Height) [2.598] **SECTION B-B** .50 (Inside of Bottom Cover) **End View of Assembly** (PCB dist from end panel) Front Panel 1.57 1.00 60.37 [.062] 50.30 [.039] **Bottom Cover** [2.377] (PCB dist from inner wall) [1.980] (Inlay Depth) (Inner Box Width) 132.89 P.C. Board Aligned on Bosses [5.232] 28.00 (Inner Box Length) [1.102] Maximum P.C. Board Size Front/Rear Panel 6.52 \_ 32.64 6.73 [.257] [1.285] (Dashed Line Indicates Viewing Area) [.265] \_ 5.66 [.223] [2.252]