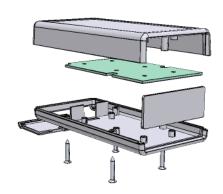

## **Hand Held Instrument (1593Y)**

Enclosures can be Factory Modified (Milling, Drilling, Printing etc.) Solid models of this enclosure available in STEP or IGES. Contact Factory mim@hammondmfg.com

| NOTE                                                          |
|---------------------------------------------------------------|
| Enclosure molded from GP ABS (UL94-HB) plastic.               |
| Purchased assembly includes top and bottom cover, front panel |
| (plastic), battery door and 4 cover screws.                   |

| PART NUMBERS                                                       |                                            |  |
|--------------------------------------------------------------------|--------------------------------------------|--|
| 1593Y Enclosure                                                    |                                            |  |
| Black Enclosure                                                    | 1593YBK                                    |  |
| Grey Enclosure                                                     | 1593YGY                                    |  |
| ACCESSORIES                                                        |                                            |  |
| Cover Screws (Pkg 100) [#4 x 3/4" self-tapping oval head (19.1mm)] | 1593QS100 (Silver)<br>1593QS100BK (Black)  |  |
| P.C. Board Screws<br>[#4 x 1/4" self-tapping (6.4mm)]              | 1593ATS50 (Pkg 50)<br>1593ATS100 (Pkg 100) |  |
| Belt or Pocket Clip                                                | 1599CLIP (Black)<br>1599CLIPGY (Grey)      |  |
| Infrared Panels (Pkg 10)                                           | 1593DIR10                                  |  |